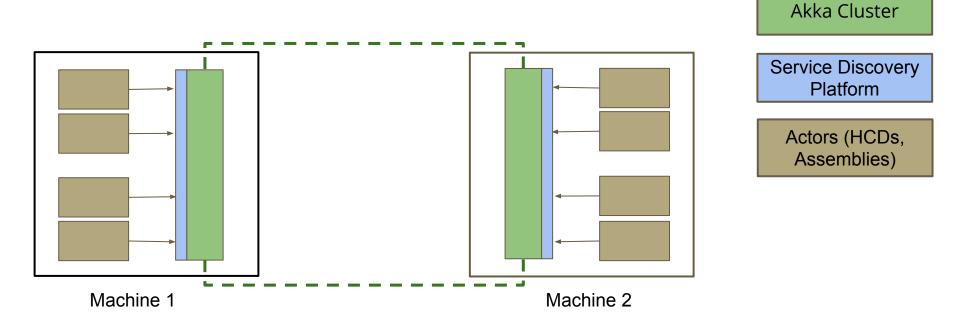

## **TMT Software Architecture**

Mushtaq Ahmed ThoughtWorks





ThoughtWorks®

### ThoughtWorks®

We work with people and organizations who have ambitious missions

We are focused on helping our industry improve.

We are strong believers in the power of software and technology as tools for social change.



**Employees** 



**40** Offices



THIRTY METER TELESCOPE

- World's largest optical telescope
- Operational in 2027!
- Mauna Kea, Hawaii
- Five countries collaborating
  - o USA
  - Canada
  - China
  - Japan
  - India





# **Control System Middleware (CSW)**



#### **CSW Middleware Services**



## **Deployment and Discovery**



## **Anatomy of a TMT Component**



# Log Aggregation



## **Executive Software (ESW)**

## **ESW Sequencer Hierarchy**



## **Sequence Component**









#### **UI Gateway**





| (R 1) Exments Console   |
|-------------------------|
| E S 100 *               |
| (13, 4, 5, (214, 384))  |
| (13,5,4,(381,88))       |
| (13,5,1,(400,00))       |
| (13,5,2,(435,88))       |
| (\$3,5,3,(464,88))      |
| (13,5,4,(492,88))       |
| (13,5,5,(519,48))       |
| (13,4,0,(686,184))      |
| (13,6,1,(099,200))      |
| (13,6,2,(713,232))      |
| (13,6,3,(727,256))      |
| (13,6,4,(741,288))      |
| (13, 4, 5, (755, 3843)  |
| Position(180,180,180)   |
| Position(8,9,2)         |
| Position(5,3,4)         |
| Pesition(9,1,4)         |
| Pesition(100,100,100)   |
| Position(9,1,6)