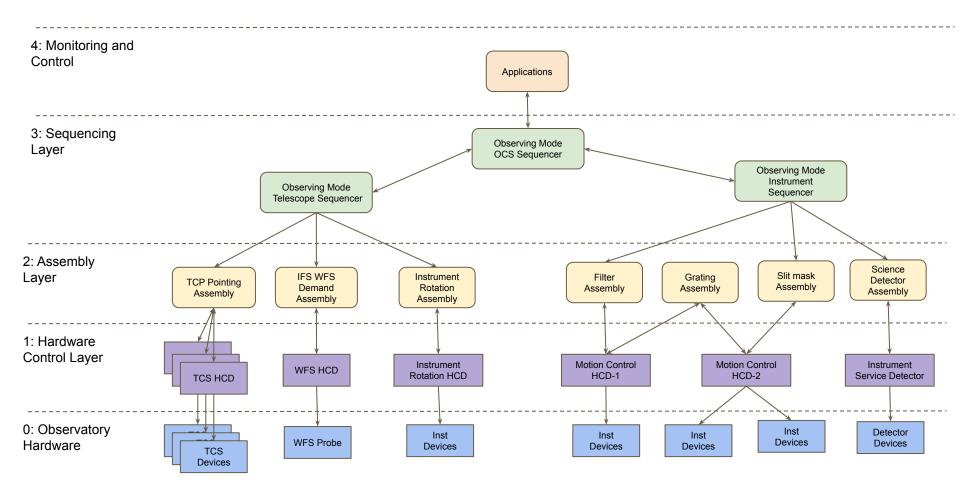

## **TMT Software Architecture**

Mushtaq Ahmed ThoughtWorks





ThoughtWorks®

### ThoughtWorks®

We work with people and organizations who have ambitious missions

We are focused on helping our industry improve.

We are strong believers in the power of software and technology as tools for social change.



**Employees** 



**40** Offices



THIRTY METER TELESCOPE

- World's largest optical telescope
- Operational in 2027!
- Mauna Kea, Hawaii
- Five countries collaborating
  - o USA
  - Canada
  - China
  - Japan
  - India





# **Control System Middleware (CSW)**



#### **CSW Middleware Services**



## **Deployment and Discovery**



## **Anatomy of a TMT Component**



# Log Aggregation



## **Executive Software (ESW)**

## **ESW Sequencer Hierarchy**



## **Sequence Component**









#### **UI Gateway**





| (R 1) Exments Console   |
|-------------------------|
| E S 100 *               |
| (13, 4, 5, (214, 384))  |
| (13,5,4,(381,88))       |
| (13,5,1,(400,00))       |
| (13,5,2,(435,88))       |
| (\$3,5,3,(464,88))      |
| (13,5,4,(492,88))       |
| (13,5,5,(519,48))       |
| (13,4,0,(686,184))      |
| (13,6,1,(099,200))      |
| (13,6,2,(713,232))      |
| (13,6,3,(727,256))      |
| (13,6,4,(741,288))      |
| (13, 4, 5, (755, 3843)  |
| Position(180,180,180)   |
| Position(8,9,2)         |
| Position(5,3,4)         |
| Pesition