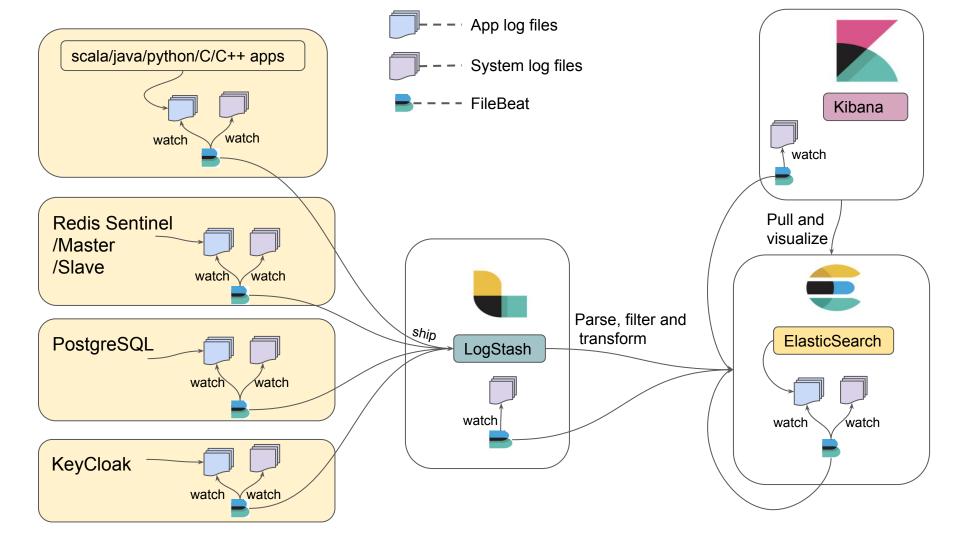

## **TMT Software Architecture**

Mushtaq Ahmed ThoughtWorks





ThoughtWorks®

### ThoughtWorks®

We work with people and organizations who have ambitious missions

We are focused on helping our industry improve.

We are strong believers in the power of software and technology as tools for social change.



**Employees** 



**40** Offices



THIRTY METER TELESCOPE

- World's largest optical telescope
- Operational in 2027!
- Mauna Kea, Hawaii
- Five countries collaborating
  - o USA
  - Canada
  - China
  - Japan
  - India





# **Control System Middleware (CSW)**



#### **CSW Middleware Services**



## **Deployment and Discovery**



## **Anatomy of a TMT Component**



# Log Aggregation



## **Executive Software (ESW)**

## **ESW Sequencer Hierarchy**



## **Sequence Component**









#### **UI Gateway**





| (R 1) Exments Console   |
|-------------------------|
| E S 100 *               |
| (13, 4, 5, (214, 384))  |
| (13,5,4,(381,88))       |
| (13,5,1,(400,00))       |
| (13,5,2,(435,88))       |
| (\$3,5,3,(464,88))      |
| (13,5,4,(492,88))       |
| (13,5,5,(519,48))       |
| (13,4,0,(686,184))      |
| (13,6,1,(099,200))      |
| (13,6,2,(713,232))      |
| (13,6,3,(727,256))      |
| (13,6,4,(741,288))      |
| (13, 4, 5, (755, 3843)  |
| Position(180,180,180)   |
| Position(8,9,2)         |
| Position(5,3,4)         |
| Pesition(9,1,4)         |
| Pesition(100,100,100)   |
| Position(9,1,6)         |
| S Pesitien(100,100,100) |
| Position(0,9,2)         |