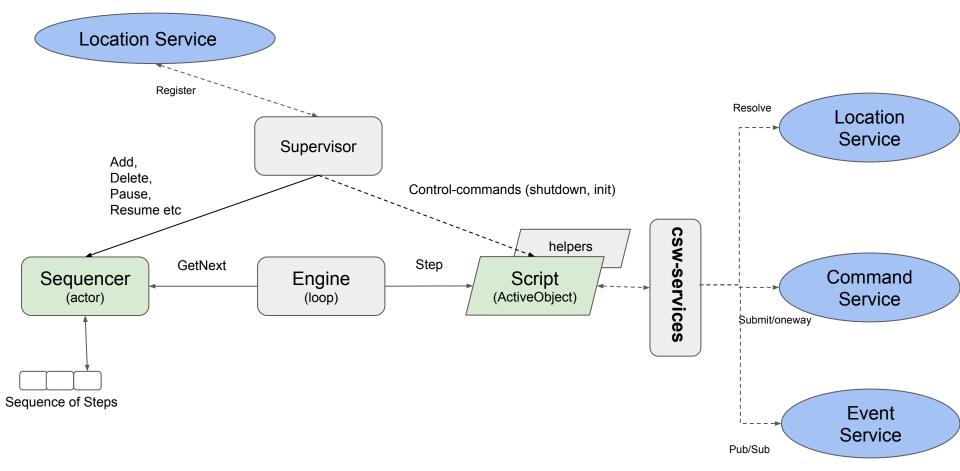

# **TMT Software Architecture**

Mushtaq Ahmed ThoughtWorks





ThoughtWorks®

### ThoughtWorks®

We work with people and organizations who have ambitious missions

We are focused on helping our industry improve.

We are strong believers in the power of software and technology as tools for social change.



**Employees** 



**40** Offices



THIRTY METER TELESCOPE

- World's largest optical telescope
- Operational in 2027!
- Mauna Kea, Hawaii
- Five countries collaborating
  - o USA
  - Canada
  - China
  - Japan
  - India





# **Control System Middleware (CSW)**



#### **CSW Middleware Services**



## **Deployment and Discovery**



## **Anatomy of a TMT Component**



# Log Aggregation



## **Executive Software (ESW)**

## **ESW Sequencer Hierarchy**



## **Sequence Component**









#### **UI Gateway**





| (R 1) Exments Console   |
|-------------------------|
| E S 100 *               |
| (13, 4, 5, (214, 384))  |
| (13,5,4,(381,88))       |
| (13,5,1,(400,00))       |
| (13,5,2,(435,88))       |
| (\$3,5,3,(464,88))      |
| (13,5,4,(492,88))       |
| (13,5,5,(519,48))       |
| (13,4,0,(686,184))      |
| (13,6,1,(099,200))      |
| (13,6,2,(713,232))      |
| (13,6,3,(727,256))      |
| (13,6,4,(741,288))      |
| (13, 4, 5, (755, 3843)  |
| Position(180,180,180)   |
| Position(8,9,2)         |
| Position(5,3,4)         |
| Pesition(9,1,4)         |
| Pesition(100,100,100)   |
| Position(9,1,6)         |
| S Pesitien(100,100,100) |
| Position(0,9,2)         |
| Pesition(180,100,100)   |
| Position(8,9,2)         |
| Pssition(9,1,6)         |
| Position(