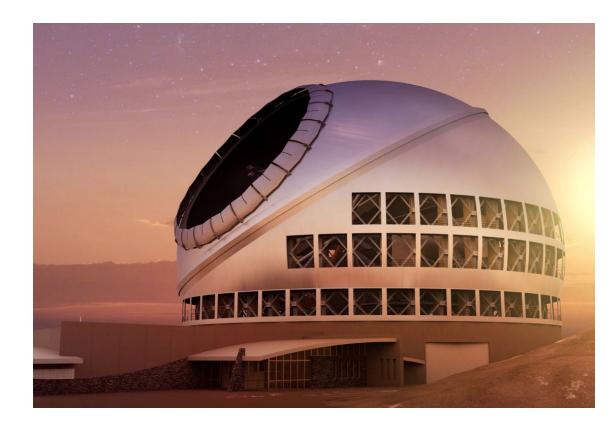

**Employees** 

**40** Offices

THIRTY METER TELESCOPE

- World's largest optical telescope
- Operational in 2027!
- Mauna Kea, Hawaii
- Five countries collaborating
  - o USA
  - Canada
  - China
  - Japan
  - India