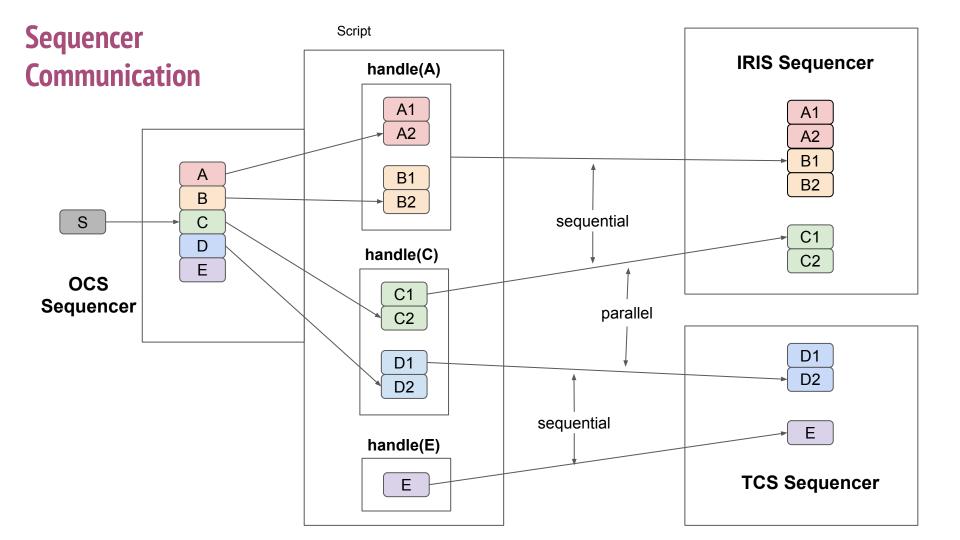

**TMT Software Architecture**

Mushtaq Ahmed ThoughtWorks





ThoughtWorks®

### ThoughtWorks®

We work with people and organizations who have ambitious missions

We are focused on helping our industry improve.

We are strong believers in the power of software and technology as tools for social change.



**Employees** 



**40** Offices



THIRTY METER TELESCOPE

- World's largest optical telescope
- Operational in 2027!
- Mauna Kea, Hawaii
- Five countries collaborating
  - o USA
  - Canada
  - China
  - Japan
  - India





# **Control System Middleware (CSW)**



#### **CSW Middleware Services**



## **Deployment and Discovery**



## **Anatomy of a TMT Component**



# Log Aggregation



## **Executive Software (ESW)**

## **ESW Sequencer Hierarchy**



## **Sequence Component**









#### **UI Gateway**





| (R 1) Exments Console   |
|-------------------------|
| E S 100 *               |
| (13, 4, 5, (214, 384))  |
| (13,5,4,(381,88))       |
| (13,5,1,(400,00))       |
| (13,5,2,(435,88))       |
| (\$3,5,3,(464,88))      |
| (13,5,4,(492,88))       |
| (13,5,5,(519,48))       |
| (13,4,0,(686,184))      |
| (13,6,1,(099,200))      |
| (13,6,2,(713,232))      |
| (13,6,3,(727,256))      |
| (13,6,4,(741,288))      |
| (13, 4, 5, (755, 3843)  |
| Position(180,180,180)   |
| Position(8,9,2)         |
| Position(5,3,4)         |
| Pesition(9,1,4)         |
| Pesition(100,100,100)   |
| Position(9,1,6)         |
| S Pesitien(100,100,100) |
| Position(0,9,2)         |
| Pesition(180,100,100)   |
| Position(8,9,2)         |
| Pssition(9,1,6)         |
| Position(1,