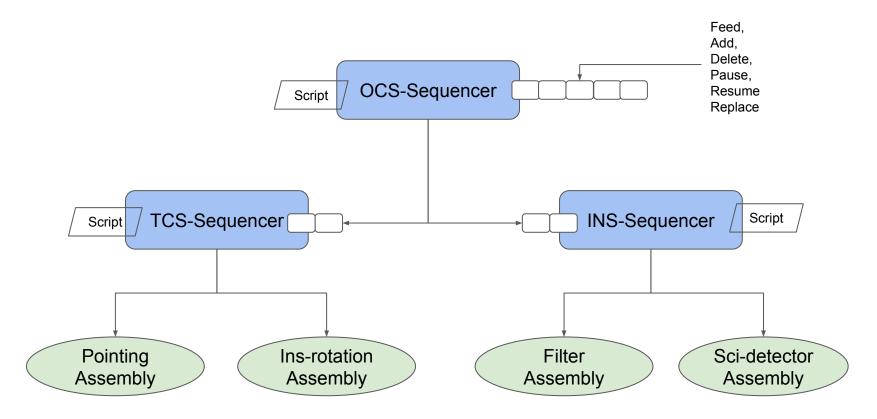

## **TMT Software Architecture**

Mushtaq Ahmed ThoughtWorks





ThoughtWorks®

### ThoughtWorks®

We work with people and organizations who have ambitious missions

We are focused on helping our industry improve.

We are strong believers in the power of software and technology as tools for social change.



**Employees** 



**40** Offices



THIRTY METER TELESCOPE

- World's largest optical telescope
- Operational in 2027!
- Mauna Kea, Hawaii
- Five countries collaborating
  - o USA
  - Canada
  - China
  - Japan
  - India





# **Control System Middleware (CSW)**



#### **CSW Middleware Services**



## **Deployment and Discovery**



## **Anatomy of a TMT Component**



# Log Aggregation



## **Executive Software (ESW)**

## **ESW Sequencer Hierarchy**



## **Sequence Component**









#### **UI Gateway**





| (R 1) Exments Console   |
|-------------------------|
| E S 100 *               |
| (13, 4, 5, (214, 384))  |
| (13,5,4,(381,88))       |
| (13,5,1,(400,00))       |
| (13,5,2,(435,88))       |
| (\$3,5,3,(464,88))      |
| (13,5,4,(492,88))       |
| (13,5,5,(519,48))       |
| (13,4,0,(686,184))      |
| (13,6,1,(099,200))      |
| (13,6,2,(713,232))      |
| (13,6,3,(727,256))      |
| (13,6,4,(741,288))      |
| (13, 4, 5, (755, 3843)  |
| Position(180,180,180)   |
| Position(8,9,2)         |
| Position(5,3,4)         |
| Pesition(9,1,4)         |
| Pesition(100,100,100)   |
| Position(9,1,6)         |
| S Pesitien(100,100,100) |
| Position(0,9,2)         |
| Pesition(180,100,100)   |
| Position(8,9,2)         |
| Pssition