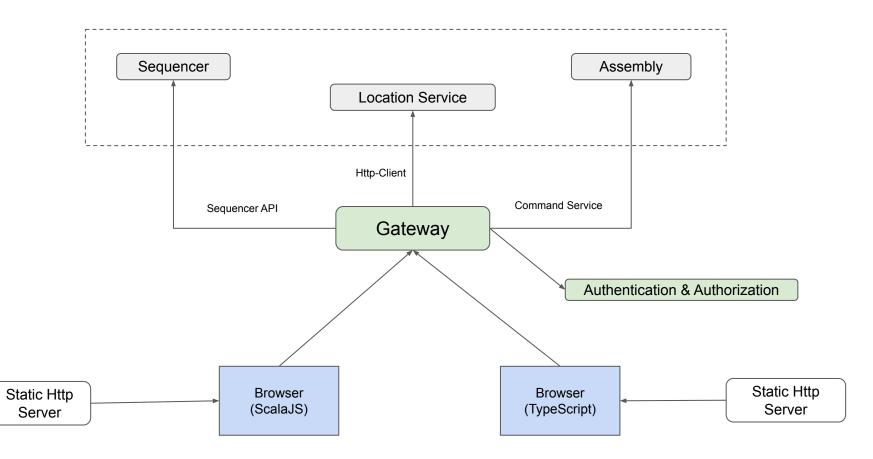

#### **UI Gateway**

| (R 1) Exments Console   |
|-------------------------|
| E S 100 *               |
| (13, 4, 5, (214, 384))  |
| (13,5,4,(381,88))       |
| (13,5,1,(400,00))       |
| (13,5,2,(435,88))       |
| (\$3,5,3,(464,88))      |
| (13,5,4,(492,88))       |
| (13,5,5,(519,48))       |
| (13,4,0,(686,184))      |
| (13,6,1,(099,200))      |
| (13,6,2,(713,232))      |
| (13,6,3,(727,256))      |
| (13,6,4,(741,288))      |
| (13, 4, 5, (755, 3843)  |
| Position(180,180,180)   |
| Position(8,9,2)         |
| Position(5,3,4)         |
| Pesition(9,1,4)         |
| Pesition(100,100,100)   |
| Position(9,1,6)         |
| S Pesitien(100,100,100) |
| Position(0,9,2)         |
| Pesition(180,100,100)   |
| Position(8,9,2)         |
| Pssition(9,1,6)         |
| Position(1,8,7)         |
| Position(9,1,6)         |
| Position(1,0,4)         |
| Position(3,4,6)         |
| Position(9,1,6)         |
| Potition(8,9,2)         |
| Posstion(3,5,8)         |
| Position(9,1,4)         |
| Position(2,4,9)         |
| Position(100,100,100)   |
| Position(9,1,4)         |
|                         |