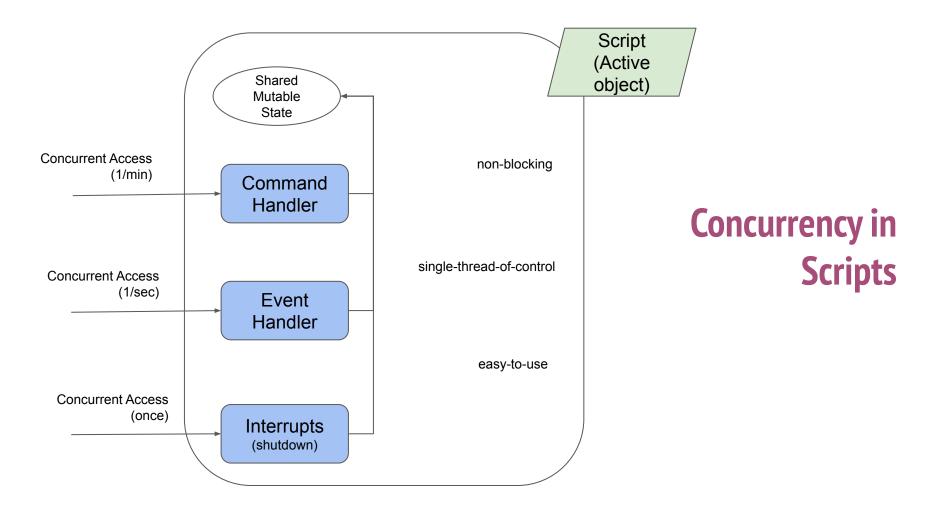

T Software Architecture**

Mushtaq Ahmed ThoughtWorks





ThoughtWorks®

### ThoughtWorks®

We work with people and organizations who have ambitious missions

We are focused on helping our industry improve.

We are strong believers in the power of software and technology as tools for social change.



**Employees** 



**40** Offices



THIRTY METER TELESCOPE

- World's largest optical telescope
- Operational in 2027!
- Mauna Kea, Hawaii
- Five countries collaborating
  - o USA
  - Canada
  - China
  - Japan
  - India





# **Control System Middleware (CSW)**



#### **CSW Middleware Services**



## **Deployment and Discovery**



## **Anatomy of a TMT Component**



# Log Aggregation



## **Executive Software (ESW)**

## **ESW Sequencer Hierarchy**



## **Sequence Component**









#### **UI Gateway**





| (R 1) Exments Console   |
|-------------------------|
| E S 100 *               |
| (13, 4, 5, (214, 384))  |
| (13,5,4,(381,88))       |
| (13,5,1,(400,00))       |
| (13,5,2,(435,88))       |
| (\$3,5,3,(464,88))      |
| (13,5,4,(492,88))       |
| (13,5,5,(519,48))       |
| (13,4,0,(686,184))      |
| (13,6,1,(099,200))      |
| (13,6,2,(713,232))      |
| (13,6,3,(727,256))      |
| (13,6,4,(741,288))      |
| (13, 4, 5, (755, 3843)  |
| Position(180,180,180)   |
| Position(8,9,2)         |
| Position(5,3,4)         |
| Pesition(9,1,4)         |
| Pesition(100,100,100)   |
| Position(9,1,6)         |
| S Pesitien(100,100,100) |
| Position(0,9,2)         |
| Pesition(180,100,100)   |
| Position(8,9,2)         |
| Pssition(9,1,6)         |
| Position(1,8,7)