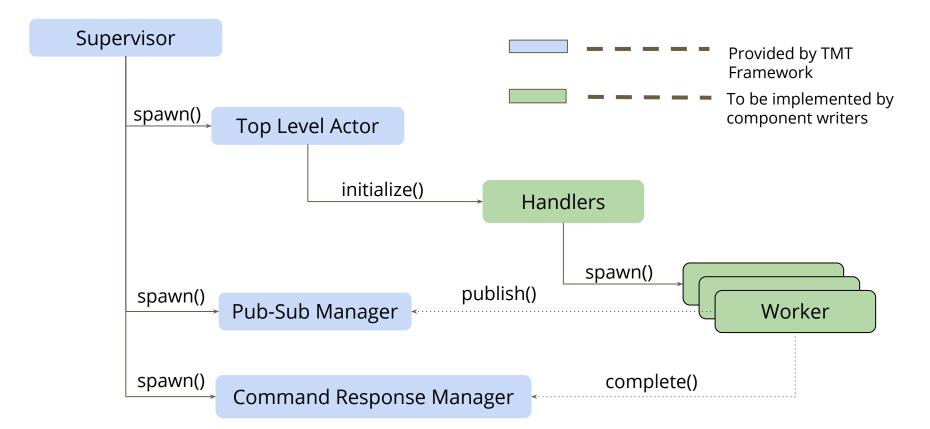

## **TMT Software Architecture**

Mushtaq Ahmed ThoughtWorks





ThoughtWorks®

### ThoughtWorks®

We work with people and organizations who have ambitious missions

We are focused on helping our industry improve.

We are strong believers in the power of software and technology as tools for social change.



**Employees** 



**40** Offices



THIRTY METER TELESCOPE

- World's largest optical telescope
- Operational in 2027!
- Mauna Kea, Hawaii
- Five countries collaborating
  - o USA
  - Canada
  - China
  - Japan
  - India





# **Control System Middleware (CSW)**



#### **CSW Middleware Services**



## **Deployment and Discovery**



## **Anatomy of a TMT Component**



# Log Aggregation



## **Executive Software (ESW)**

## **ESW Sequencer Hierarchy**



## **Sequence Component**









#### **UI Gateway**





| (R 1) Exments Console   |
|-------------------------|
| E S 100 *               |
| (13, 4, 5, (214, 384))  |
| (13,5,4,(381,88))       |
| (13,5,1,(400,00))       |
| (13,5,2,(435,88))       |
| (\$3,5,3,(464,88))      |
| (13,5,4,(492,88))       |
| (13,5,5,(519,48))       |
| (13,4,0,(686,184))      |
| (13,6,1,(099,200))      |
| (13,6,2,(713,232))      |
| (13,6,3,(727,256))      |
| (13,6,4,(741,288))      |
| (13, 4, 5, (755, 3843)  |
| Position(180,180,180)   |
| Position(8,9,2)         |
| Position(5,3,4)         |
| Pesition(9,1,4)         |
| Pesition(100,100,100)   |
| Position(9,1,6)         |
| S Pesitien(100,100,100) |
| Posi