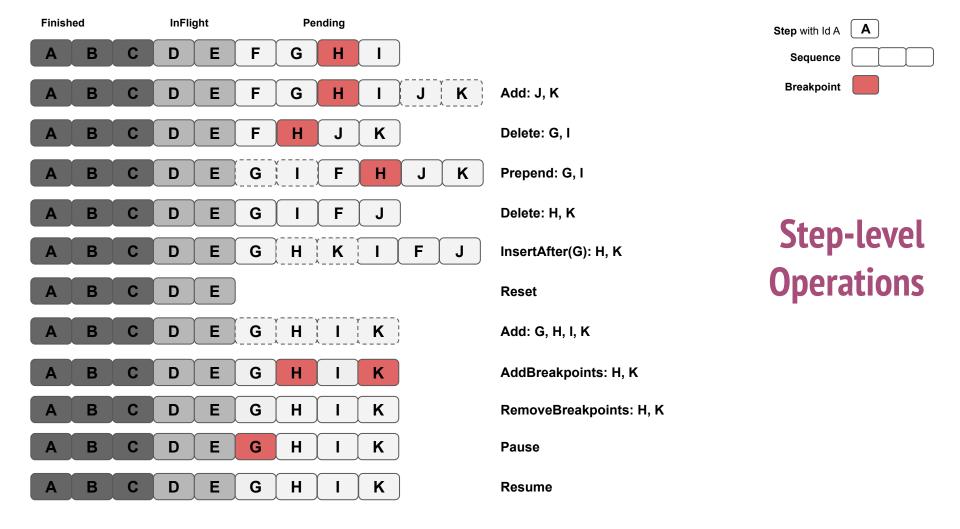

TMT Software Architecture**

Mushtaq Ahmed ThoughtWorks





ThoughtWorks®

### ThoughtWorks®

We work with people and organizations who have ambitious missions

We are focused on helping our industry improve.

We are strong believers in the power of software and technology as tools for social change.



**Employees** 



**40** Offices



THIRTY METER TELESCOPE

- World's largest optical telescope
- Operational in 2027!
- Mauna Kea, Hawaii
- Five countries collaborating
  - o USA
  - Canada
  - China
  - Japan
  - India





# **Control System Middleware (CSW)**



#### **CSW Middleware Services**



## **Deployment and Discovery**



## **Anatomy of a TMT Component**



# Log Aggregation



## **Executive Software (ESW)**

## **ESW Sequencer Hierarchy**



## **Sequence Component**









#### **UI Gateway**





| (R 1) Exments Console   |
|-------------------------|
| E S 100 *               |
| (13, 4, 5, (214, 384))  |
| (13,5,4,(381,88))       |
| (13,5,1,(400,00))       |
| (13,5,2,(435,88))       |
| (\$3,5,3,(464,88))      |
| (13,5,4,(492,88))       |
| (13,5,5,(519,48))       |
| (13,4,0,(686,184))      |
| (13,6,1,(099,200))      |
| (13,6,2,(713,232))      |
| (13,6,3,(727,256))      |
| (13,6,4,(741,288))      |
| (13, 4, 5, (755, 3843)  |
| Position(180,180,180)   |
| Position(8,9,2)         |
| Position(5,3,4)         |
| Pesition(9,1,4)         |
| Pesition(100,100,100)   |
| Position(9,1,6)         |
| S Pesitien(100,100,100) |
| Position(0,9,2)         |
| Pesition(180,100,100)   |
| Position(8,9,2)         |
| Pssition(9,1,6)         |
| Position(1,8,