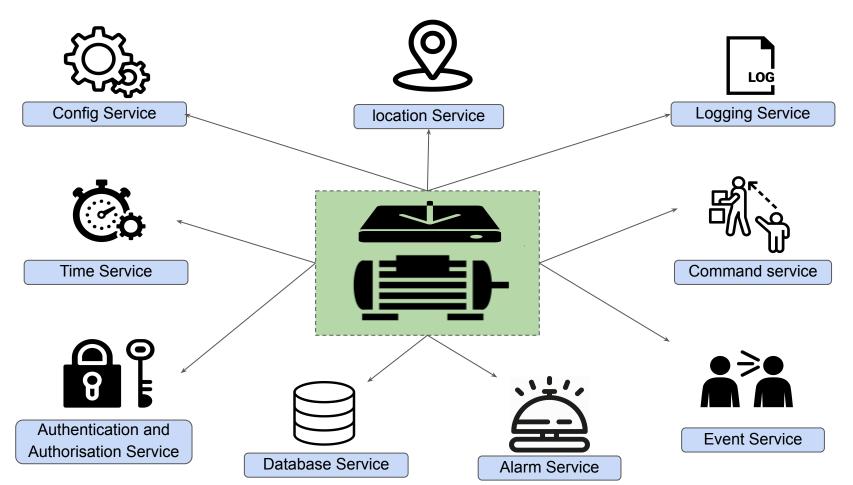

## **TMT Software Architecture**

Mushtaq Ahmed ThoughtWorks





ThoughtWorks®

### ThoughtWorks®

We work with people and organizations who have ambitious missions

We are focused on helping our industry improve.

We are strong believers in the power of software and technology as tools for social change.



**Employees** 



**40** Offices



THIRTY METER TELESCOPE

- World's largest optical telescope
- Operational in 2027!
- Mauna Kea, Hawaii
- Five countries collaborating
  - o USA
  - Canada
  - China
  - Japan
  - India





# **Control System Middleware (CSW)**



#### **CSW Middleware Services**



## **Deployment and Discovery**



## **Anatomy of a TMT Component**



# Log Aggregation



## **Executive Software (ESW)**

## **ESW Sequencer Hierarchy**



## **Sequence Component**









#### **UI Gateway**





| (R 1) Exments Console   |
|-------------------------|
| E S 100 *               |
| (13, 4, 5, (214, 384))  |
| (13,5,4,(381,88))       |
| (13,5,1,(400,00))       |
| (13,5,2,(435,88))       |
| (\$3,5,3,(464,88))      |
| (13,5,4,(492,88))       |
| (13,5,5,(519,48))       |
| (13,4,0,(686,184))      |
| (13,6,1,(099,200))      |
| (13,6,2,(713,232))      |
| (13,6,3,(727,256))      |
| (13,6,4,(741,288))      |
| (13, 4, 5, (755, 3843)  |
| Position(180,180,180)   |
| Position(8,9,2)         |
| Position(5,3,4)         |
| Pesition(9,1,4)         |
| Pesition(100,100